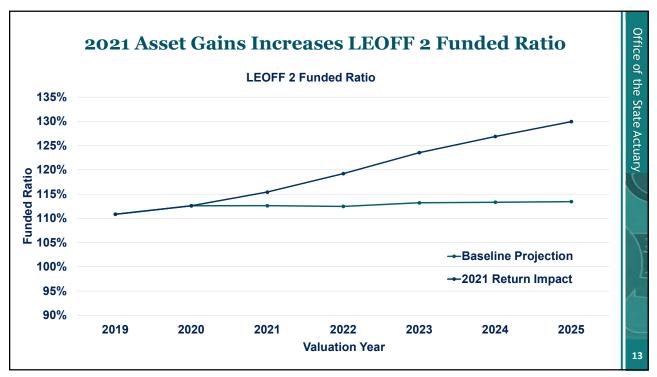

| 25.00%                |
| 9.4%-10.4%                | 3 years             | 33.33%                |
| 8.4%-9.4%                 | 2 years             | 50.00%                |
| 6.4%-8.4%                 | 1 year              | 100.00%               |
| 5.4%-6.4%                 | 2 years             | 50.00%                |
| 4.4%-5.4%                 | 3 years             | 33.33%                |
| 3.4%-4.4%                 | 4 years             | 25.00%                |
| 2.4%-3.4%                 | 5 years             | 20.00%                |
| 1.4%-2.4%                 | 6 years             | 16.67%                |
| 0.4%-1.4%                 | 7 years             | 14.29%                |
| 0.4% and lower            | 8 years             | 12.50%                |



















Questions? Please Contact: The Office of the State Actuary

<a href="https://www.gov/05A">https://www.gov/05A</a>; <a href="https://www.gov/05A">state.actuary@leg.wa.gov</a>

<a href="https://www.gov/05A">colume</a>

<a href="https://www.gov/05A">colume</a>

<a href="https://www.gov/05A">www.gov/05A</a>; <a href="https://www.gov/05A">state</a>

<a href="https://www.gov/05A">www.gov/05A</a>

<a href="https://www.gov/05A">www.gov/05A</a>

<a href="https://www.gov/05A">www.gov/05A</a>

<a href="https://www.gov/05A"</a>

<a href="ht



|        | Employee       | 23 Contribution Rat<br>Employer |       |        |
|--------|----------------|---------------------------------|-------|--------|
| System | Normal<br>Cost | Normal<br>Cost                  | UAAL  | Total  |
| PERS