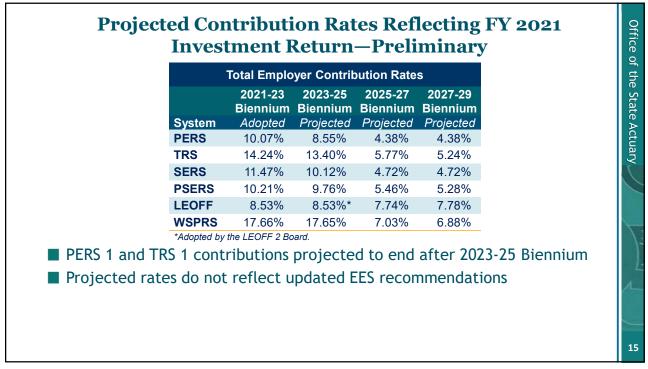

|        | Total Empl          | oyer Contri         | bution Rate         | es                  |
|--------|---------------------|---------------------|---------------------|---------------------|
|        | 2015-17<br>Biennium | 2017-19<br>Biennium | 2019-21<br>Biennium | 2021-23<br>Biennium |
| System | Collected           | Collected           | Collected           | Adopted             |
| PERS   | 11.00%              | 12.52%              | 12.68%              | 10.07%              |
| TRS    | 12.95%              | 15.02%              | 15.33%              | 14.24%              |
| SERS   | 11.40%              | 13.30%              | 13.01%              | 11.47%              |
| PSERS  | 11.36%              | 11.76%              | 11.96%              | 10.21%              |
| LEOFF  | 8.41%               | 8.75%               | 8.59%               | 8.53%               |
| WSPRS  | 8.01%               | 12.81%              | 17.50%              | 17.66%              |
|        |                     |                     |                     |                     |