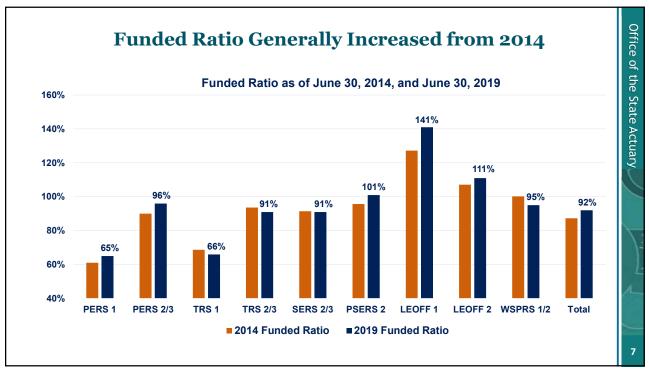

|
| System | Collected           | Collected           | Collected           | Adopted             |
| PERS   | 11.00%              | 12.52%              | 12.68%              | 10.07%              |
| TRS    | 12.95%              | 15.02%              | 15.33%              | 14.24%              |
| SERS   | 11.40%              | 13.30%              | 13.01%              | 11.47%              |
| PSERS  | 11.36%              | 11.76%              | 11.96%              | 10.21%              |
| LEOFF  | 8.41%               | 8.75%               | 8.59%               | 8.53%               |
| WSPRS  | 8.01%               | 12.81%              | 17.50%              | 17.66%              |
|        |                     |                     |                     |                     |

















| Smoothing Schedule        |                     |                       |
|---------------------------|---------------------|-----------------------|
| LEOFF 2<br>Rate of Return | Smoothing<br>Period | Annual<br>Recognition |
| 14.4% and up              | 8 years             | 12.50%                |
| 13.4%-14.4%               | 7 years             | 14.29%                |
| 12.4%-13.4%               | 6 years             | 16.67%                |
| 11.4%-12.4%               | 5 years             | 20.00%                |
| 10.4%-11.4%               | 4 years             | 25.00%                |
| 9.4%-10.4%                | 3 years             | 33.33%                |
| 8.4%-9.4%                 | 2 years             | 50.00%                |
| 6.4%-8.4%