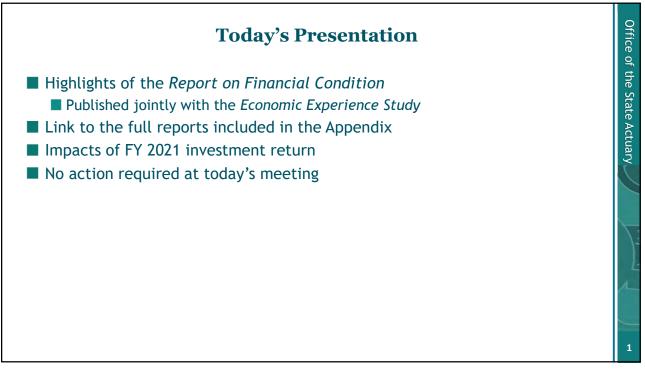

Office of the State Actuary

## Current Contribution Rates Declining after Historically High Levels

- Phase-in complete of increased costs due mortality assumption change
- Recent investment returns higher than assumed
- Plan 1 UAAL contribution rates have declined to minimum levels
- For most plans, cost of new hires is less than current members

|        | Total Empl          | oyer Contri         | bution Rate         | es                  |
|--------|---------------------|---------------------|---------------------|---------------------|
|        | 2015-17<br>Biennium | 2017-19<br>Biennium | 2019-21<br>Biennium | 2021-23<br>Biennium |
| System | Collected           | Collected           | Collected           | Adopted             |
| PERS   | 11.00%              | 12.52%