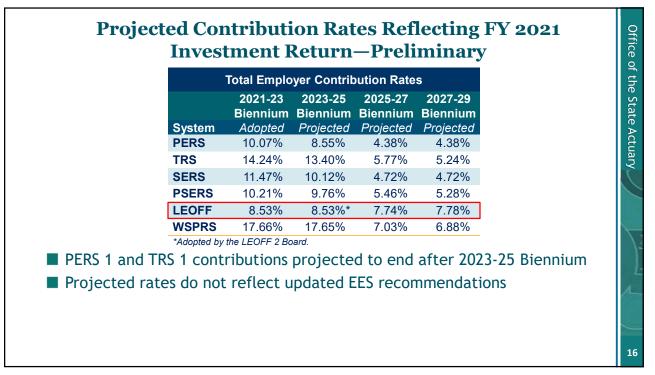

|        | Total Empl          | oyer Contri         | bution Rate         | es                  |
|--------|---------------------|---------------------|---------------------|---------------------|
|        | 2015-17<br>Biennium | 2017-19<br>Biennium | 2019-21<br>Biennium | 2021-23<br>Biennium |
| System | Collected           | Collected           | Collected           | Adopted             |
| PERS   | 11.00%              | 12.52%              | 12.68%              | 10.07%              |
| TRS    | 12.95%              | 15.02%              | 15.33%              | 14.24%              |
| SERS   | 11.40%              | 13.30%              | 13.01%              | 11.47%              |
| PSERS  | 11.36%              | 11.76%              | 11.96%              | 10.21%              |
| LEOFF  | 8.41%               | 8.75%               | 8.59%               | 8.53%               |
| WSPRS  | 8.01%               | 12.81%              | 17.50%              | 17.66%              |
|        |                     |                     |                     |                     |