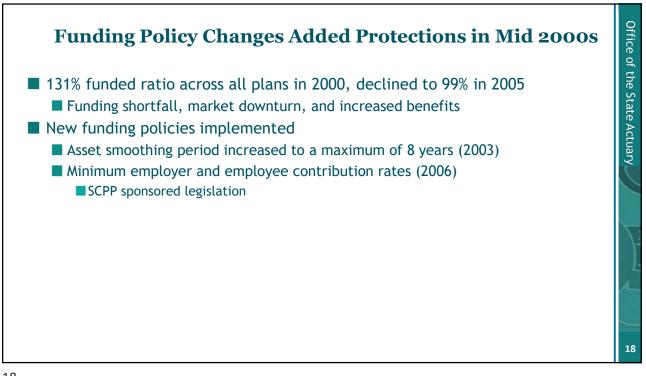

| 25.00%                |
| 9.4%-10.4%                | 3 years             | 33.33%                |
| 8.4%-9.4%                 | 2 years             | 50.00%                |
| 6.4%-8.4%                 | 1 year              | 100.00%               |
| 5.4%-6.4%                 | 2 years             | 50.00%                |
| 4.4%-5.4%                 | 3 years             | 33.33%                |
| 3.4%-4.4%                 | 4 years             | 25.00%                |
| 2.4%-3.4%                 | 5 years             | 20.00%                |
| 1.4%-2.4%                 | 6 years             | 16.67%                |
| 0.4%-1.4%                 | 7 years             | 14.29%                |
| 0.4% and lower            | 8 years             | 12.50%                |



















Questions? Please Contact: The Office of the State Actuary

<a href="https://www.gov/05A">https://www.gov/05A</a>; <a href="https://www.gov/05A">state.actuary@leg.wa.gov</a>

<a href="https://www.gov/05A">colume</a>

<a href="https://www.gov/05A">colume</a>

<a href="https://www.gov/05A">www.gov/05A</a>; <a href="https://www.gov/05A">state</a>

<a href="https://www.gov/05A">www.gov/05A</a>

<a href="https://www.gov/05A">www.gov/05A</a>

<a href="https://www.gov/05A">www.gov/05A</a>

<a href="https://www.gov/05A"</a>

<a href="ht



|        | Employee       | 23 Contribution Rat<br>Employer |       |        |
|--------|----------------|---------------------------------|-------|--------|
| System | Normal<br>Cost | Normal<br>Cost                  | UAAL  | Total  |
| PERS   | 6.36%