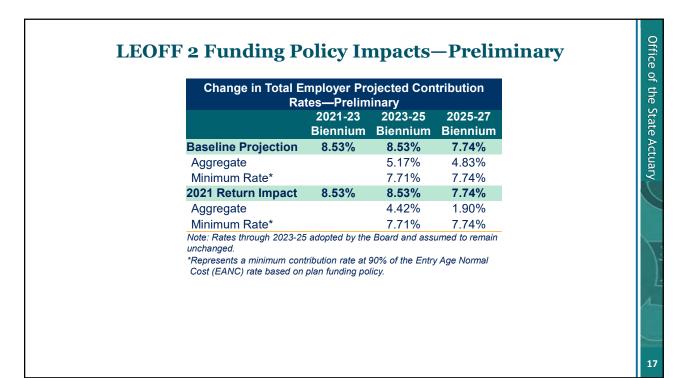

| Smoothing Schedule        |                     |                       |
|---------------------------|---------------------|-----------------------|
| LEOFF 2<br>Rate of Return | Smoothing<br>Period | Annual<br>Recognition |
| 14.4% and up              | 8 years             | 12.50%                |
| 13.4%-14.4%               | 7 years             | 14.29%                |
| 12.4%-13.4%               | 6 years             | 16.67%                |
| 11.4%-12.4%               | 5 years             | 20.00%                |
| 10.4%-11.4%               | 4 years             | 25.00%                |
| 9.4%-10.4%                | 3 years             | 33.33%                |
| 8.4%-9.4%                 | 2 years             | 50.00%                |
| 6.4%-8.4%                 | 1 year              | 100.00%               |
| 5.4%-6.4%                 | 2 years             | 50.00%                |
| 4.4%-5.4%                 | 3 years             | 33.33%                |
| 3.4%-4.4%                 | 4 years             | 25.00%                |
| 2.4%-3.4%                 | 5 years             | 20.00%                |
| 1.4%-2.4%                 | 6 years             | 16.67%                |
| 0.4%-1.4%                 | 7 years             | 14.29%                |
| 0.4% and lower            | 8 years             | 12.50%                |