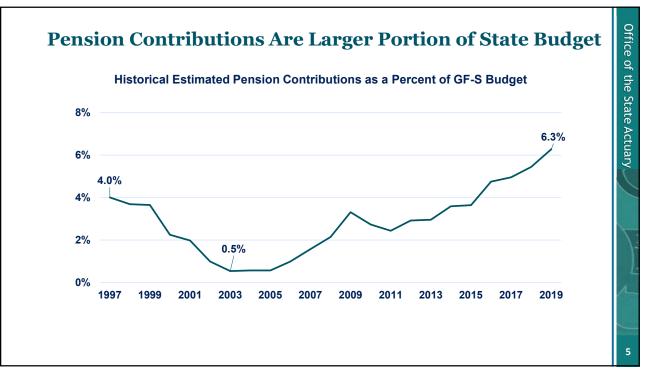

nium |
| System | Collected           | Collected           | Collected           | Adopted             |
| PERS   | 11.00%              | 12.52%              | 12.68%              | 10.07%              |
| TRS    | 12.95%              | 15.02%              | 15.33%              | 14.24%              |
| SERS   | 11.40%              | 13.30%              | 13.01%              | 11.47%              |
| PSERS  | 11.36%              | 11.76%              | 11.96%              | 10.21%              |
| LEOFF  | 8.41%               | 8.75%               | 8.59%               | 8.53%               |
| WSPRS  | 8.01%               | 12.81%              | 17.50%              | 17.66%              |
|        |                     |                     |                     |                     |

















| Smoothing Schedule        |                     |                       |
|---------------------------|---------------------|-----------------------|
| LEOFF 2<br>Rate of Return | Smoothing<br>Period | Annual<br>Recognition |
| 14.4% and up              | 8 years             | 12.50%                |
| 13.4%-14.4%               | 7 years             | 14.29%                |
| 12.4%-13.4%               | 6 years             | 16.67%                |
| 11.4%-12.4%               | 5 years             | 20.00%                |
| 10.4%-11.4%               | 4 years             | 25.00%                |
| 9.4%-10.4%                | 3 years             | 33.33%                |
| 8.4%-9.4%                 | 2 years             | 50.00%                |
| 6.4%-8.4%