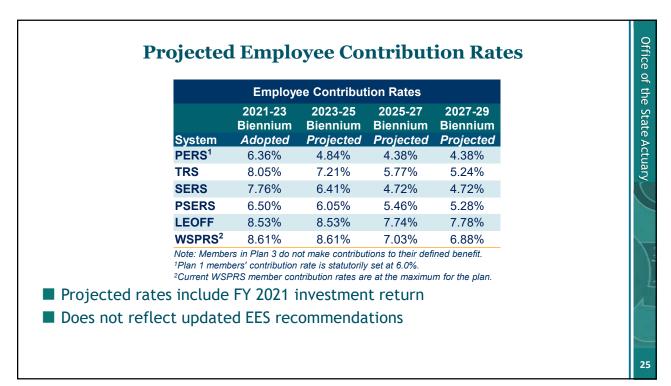

<a href="https://www.gov/05A">www.gov/05A</a>

<a href="https://www.gov/05A"</a>

<a href="ht

|        | Employee       | 23 Contribution Rat<br>Employer |       |        |
|--------|----------------|---------------------------------|-------|--------|
| System | Normal<br>Cost | Normal<br>Cost                  | UAAL  | Total  |
| PERS   | 6.36%          | 6.36%                           | 3.71% | 10.07% |
| TRS    | 8.05%          | 8.05%                           | 6.19% | 14.24% |
| SERS   | 7.76%          | 7.76%                           | 3.71% | 11.47% |
| PSERS  | 6.50%          | 6.50%                           | 3.71% | 10.21% |
| LEOFF  | 8.53%          | 8.53%                           | 0.00% | 8.53%  |
| WSPRS  | 8.61%          | 17.66%                          | N/A   | 17.66% |