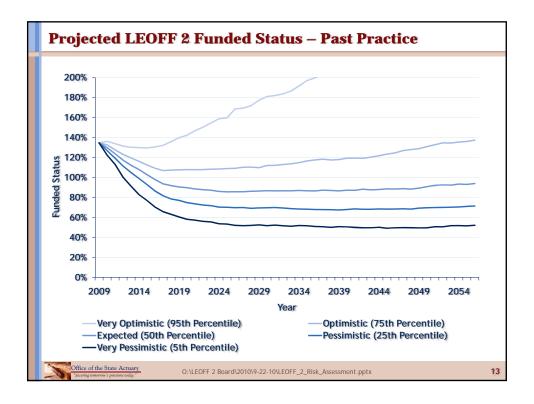

|
| 1 in 10,000                                                          | MAX                | 458.5%                         |
|                                                                      |                    |                                |
|                                                                      |                    |                                |
|                                                                      |                    |                                |
|                                                                      |                    |                                |
| Office of the State Actuary<br>*Securing tomorrow's pensions today." | O:\LEOFF 2 Board\2 | 010\9-22-10\LEOFF_2_Risk_As    |





























10