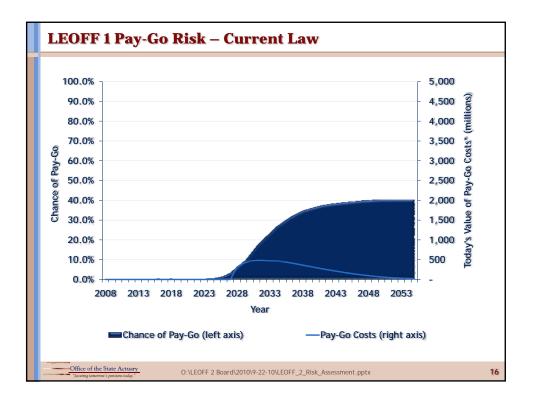

|
| 1 in 10,000                                                          | MAX                | 458.5%                         |
|                                                                      |                    |                                |
|                                                                      |                    |                                |
|                                                                      |                    |                                |
|                                                                      |                    |                                |
| Office of the State Actuary<br>*Securing tomorrow's pensions today." | O:\LEOFF 2 Board\2 | 010\9-22-10\LEOFF_2_Risk_As    |





























10