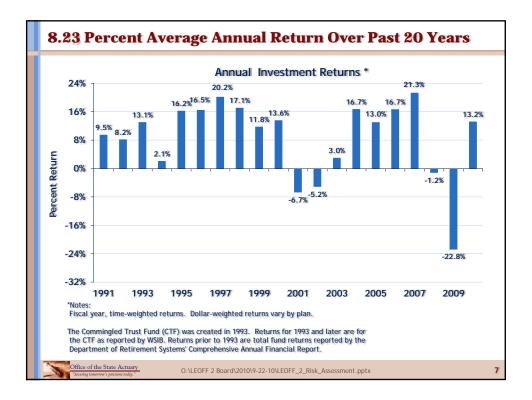

| 49.2%                          |
| 1 in 10,000                                                          | MAX                | 458.5%                         |
|                                                                      |                    |                                |
|                                                                      |                    |                                |
|                                                                      |                    |                                |
|                                                                      |                    |                                |
| Office of the State Actuary<br>*Securing tomorrow's pensions today." | O:\LEOFF 2 Board\2 | 010\9-22-10\LEOFF_2_Risk_As    |





























10