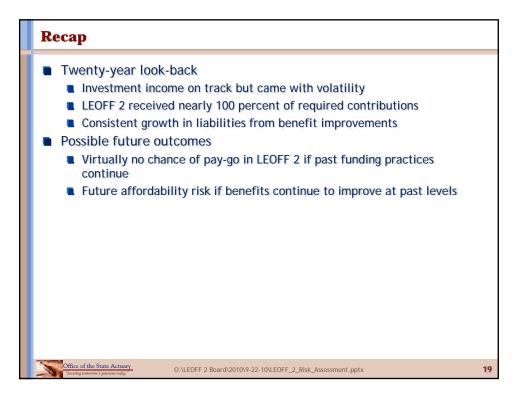

|
| 1 in 10,000                                                          | MAX                | 458.5%                         |
|                                                                      |                    |                                |
|                                                                      |                    |                                |
|                                                                      |                    |                                |
|                                                                      |                    |                                |
| Office of the State Actuary<br>*Securing tomorrow's pensions today." | O:\LEOFF 2 Board\2 | 010\9-22-10\LEOFF_2_Risk_As    |





























10