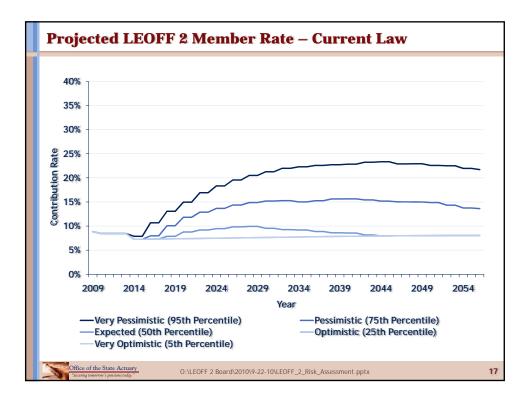

|
| 1 in 10,000                                                          | MAX                | 458.5%                         |
|                                                                      |                    |                                |
|                                                                      |                    |                                |
|                                                                      |                    |                                |
|                                                                      |                    |                                |
| Office of the State Actuary<br>*Securing tomorrow's pensions today." | O:\LEOFF 2 Board\2 | 010\9-22-10\LEOFF_2_Risk_As    |





























10