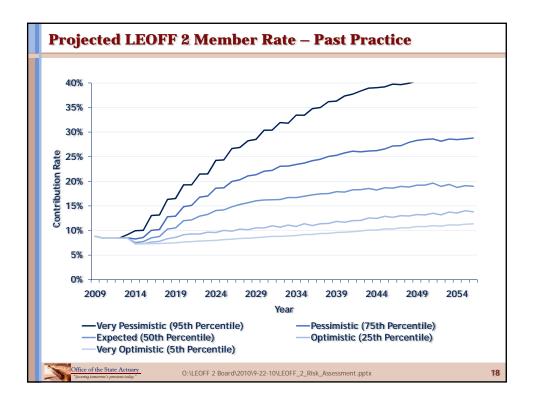

|
| 1 in 10,000                                                          | MAX                | 458.5%                         |
|                                                                      |                    |                                |
|                                                                      |                    |                                |
|                                                                      |                    |                                |
|                                                                      |                    |                                |
| Office of the State Actuary<br>*Securing tomorrow's pensions today." | O:\LEOFF 2 Board\2 | 010\9-22-10\LEOFF_2_Risk_As    |





























10