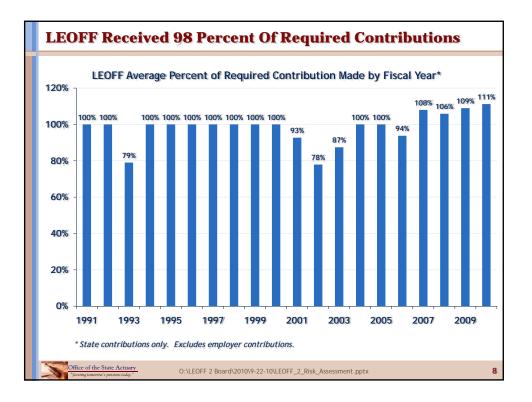

49.2%                          |
| 1 in 10,000                                                          | MAX                | 458.5%                         |
|                                                                      |                    |                                |
|                                                                      |                    |                                |
|                                                                      |                    |                                |
|                                                                      |                    |                                |
| Office of the State Actuary<br>*Securing tomorrow's pensions today." | O:\LEOFF 2 Board\2 | 010\9-22-10\LEOFF_2_Risk_As    |





























10