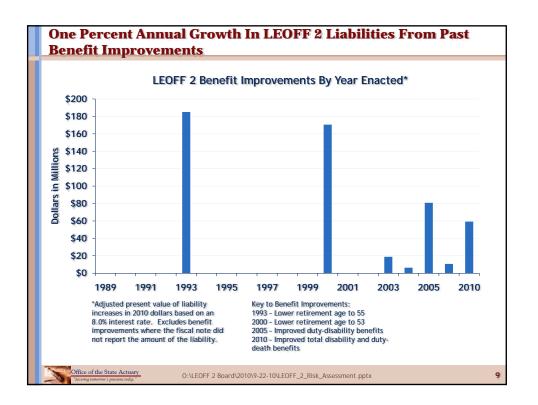

.2%                          |
| 1 in 10,000                                                          | MAX                | 458.5%                         |
|                                                                      |                    |                                |
|                                                                      |                    |                                |
|                                                                      |                    |                                |
|                                                                      |                    |                                |
| Office of the State Actuary<br>*Securing tomorrow's pensions today." | O:\LEOFF 2 Board\2 | 010\9-22-10\LEOFF_2_Risk_As    |





























10