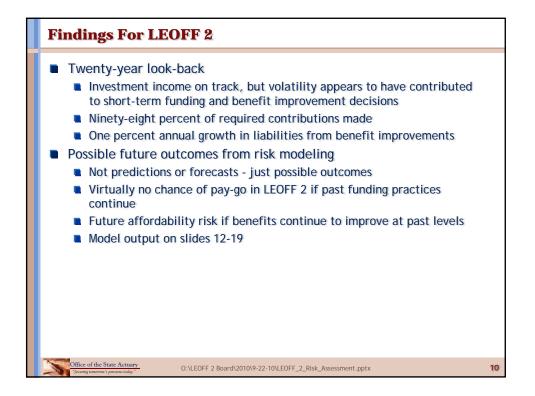

%                          |
| 1 in 10,000                                                          | MAX                | 458.5%                         |
|                                                                      |                    |                                |
|                                                                      |                    |                                |
|                                                                      |                    |                                |
|                                                                      |                    |                                |
| Office of the State Actuary<br>*Securing tomorrow's pensions today." | O:\LEOFF 2 Board\2 | 010\9-22-10\LEOFF_2_Risk_As    |





























10