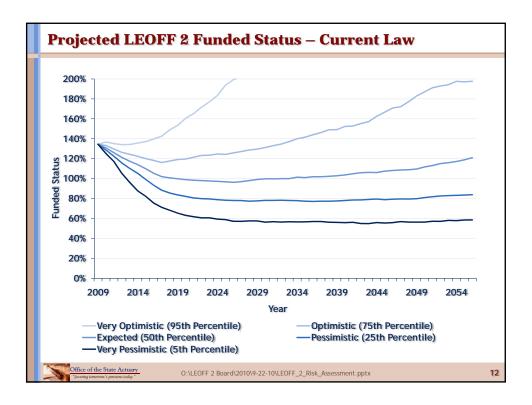

|
| 1 in 10,000                                                          | MAX                | 458.5%                         |
|                                                                      |                    |                                |
|                                                                      |                    |                                |
|                                                                      |                    |                                |
|                                                                      |                    |                                |
| Office of the State Actuary<br>*Securing tomorrow's pensions today." | O:\LEOFF 2 Board\2 | 010\9-22-10\LEOFF_2_Risk_As    |





























10