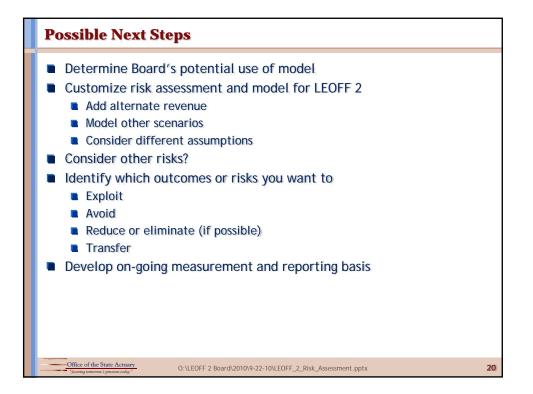

|
| 1 in 10,000                                                          | MAX                | 458.5%                         |
|                                                                      |                    |                                |
|                                                                      |                    |                                |
|                                                                      |                    |                                |
|                                                                      |                    |                                |
| Office of the State Actuary<br>*Securing tomorrow's pensions today." | O:\LEOFF 2 Board\2 | 010\9-22-10\LEOFF_2_Risk_As    |





























10