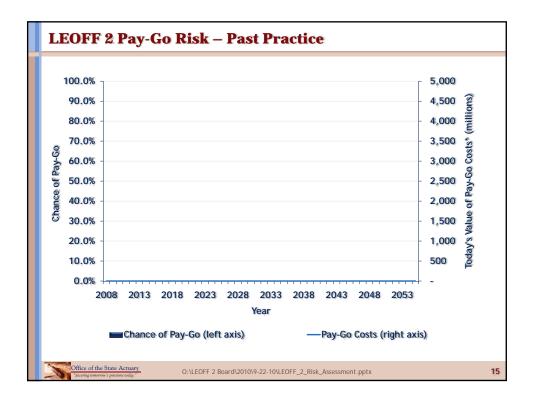

|
| 1 in 10,000                                                          | MAX                | 458.5%                         |
|                                                                      |                    |                                |
|                                                                      |                    |                                |
|                                                                      |                    |                                |
|                                                                      |                    |                                |
| Office of the State Actuary<br>*Securing tomorrow's pensions today." | O:\LEOFF 2 Board\2 | 010\9-22-10\LEOFF_2_Risk_As    |





























10