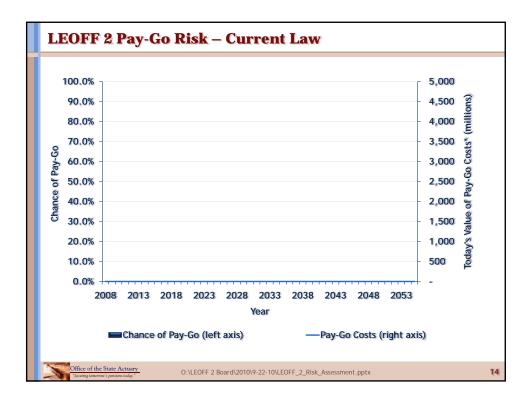

|
| 1 in 10,000                                                          | MAX                | 458.5%                         |
|                                                                      |                    |                                |
|                                                                      |                    |                                |
|                                                                      |                    |                                |
|                                                                      |                    |                                |
| Office of the State Actuary<br>*Securing tomorrow's pensions today." | O:\LEOFF 2 Board\2 | 010\9-22-10\LEOFF_2_Risk_As    |





























10